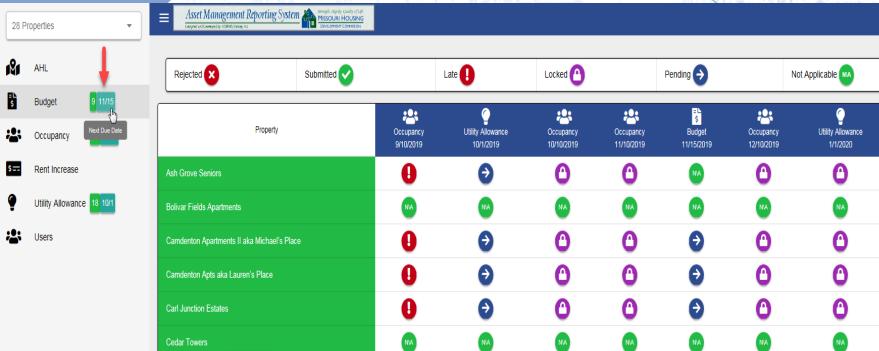

#### **AMRS 2.0 – New Features**

MH DC Missouri Housing Development Commission

Fresh Look

Housing Development Commission

- Global Portfolio Management Feature
- Management will have the ability to create additional users and assign access to specific properties
- Management Company Dashboard
  - List of properties
  - Colors signifying in/out of compliance
  - Task bar with list of due dates

28 Properties ▼

SIGN OUT

**№** AH

Budget

9 11/15

Occupancy

18 10/10

Rent Increase

Utility Allowance 18 10/1

Use Use

| Rejected X Submitted ✓                   |      |                        | Late !                         | Locked 😷                |                         | Pending ->                 |                         | Not Applicable NVA            |                        |
|------------------------------------------|------|------------------------|--------------------------------|-------------------------|-------------------------|----------------------------|-------------------------|-------------------------------|------------------------|
| Property                                 |      | Occupancy<br>9/10/2019 | Utility Allowance<br>10/1/2019 | Occupancy<br>10/10/2019 | Occupancy<br>11/10/2019 | \$<br>Budget<br>11/15/2019 | Occupancy<br>12/10/2019 | Utility Allowance<br>1/1/2020 | Occupancy<br>1/10/2020 |
| Ash Grove Seniors                        |      | 0                      | Ð                              | 0                       | 0                       | NVA                        | 0                       | 0                             | 0                      |
| Bolivar Fields Apartments                |      | NA                     | NA                             | NA                      | NVA                     | NIA                        | NVA                     | NA                            | NIA                    |
| Camdenton Apartments II aka Michael's Pl | lace | 0                      | Ð                              | 0                       | <b>O</b>                | Ð                          | <b>(</b>                | <b>O</b>                      | 0                      |
| Camdenton Apts aka Lauren's Place        |      | 0                      | €                              | 0                       | <b>O</b>                | •                          | 0                       | <b>O</b>                      | 0                      |
| Carl Junction Estates                    |      | 0                      | €                              | 0                       | 0                       | •                          | 0                       | <b>O</b>                      | 0                      |
| Cedar Towers                             |      | NA                     | NA                             | NA                      | NVA                     | NA                         | NIA                     | NA                            | NVA                    |
| Deer Run Crossing                        |      | A                      | <b>(</b>                       | Α                       | 0                       | NA                         | Α                       | Α                             | Α                      |