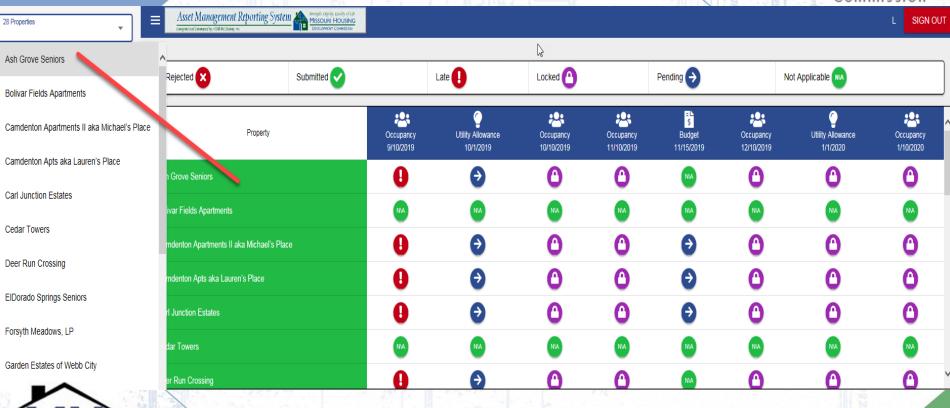

Not Applicable NA

Utility Allowance

1/1/2020

SIGN OUT

Occupancy

1/10/2020

Asset Management Reporting System MISSOURI HOUSING
Despited and Companying In MISSOURI HOUSING
Despited and Co 28 Properties Rejected X Late 🕕 Locked (1) Pending -> Submitted V 20: Property Occupancy Utility Allowance Occupancy Occupancy Budget Occupancy Occupancy 10/10/2019 11/10/2019 9/10/2019 10/1/2019 11/15/2019 12/10/2019 Rent Increase Ash Grove Seniors Utility Allowance 18 10/1 **Bolivar Fields Apartments a** Camdenton Apartments II aka Michael's Place Camdenton Apts aka Lauren's Place Carl Junction Estates **Cedar Towers** 

| Rejected X                                 | Submitted        | Late []               | Locked (1)              |                         | Pending ->                 | No                      | ot Applicable NA              |                        |
|--------------------------------------------|------------------|-----------------------|-------------------------|-------------------------|----------------------------|-------------------------|-------------------------------|------------------------|
| Property                                   | Occupa<br>340/20 | ncy Utility Allowance | Occupancy<br>10/10/2019 | Occupancy<br>11/10/2019 | \$<br>Budget<br>11/15/2019 | Occupancy<br>12/10/2019 | Utility Allowance<br>1/1/2020 | Occupancy<br>1/10/2020 |
| Ash Grove Seniors                          | 0                | Ð                     | 0                       | 0                       | NA                         | 0                       | 0                             | 0                      |
| Bolivar Fields Apartments                  | NA               | NA                    | NA                      | NIA                     | NA                         | NVA                     | NVA                           | NA                     |
| Camdenton Apartments II aka Michael's Plac | e <b>(</b>       | Ð                     | 0                       | 0                       | €                          | 0                       | 0                             | 0                      |
| Camdenton Apts aka Lauren's Place          | 9                | Ð                     | 0                       | 0                       | Ð                          | 0                       | 0                             | 0                      |
| Carl Junction Estates                      | 9                | Ð                     | 0                       | 0                       | Ð                          | 0                       | 0                             | 0                      |
| Cedar Towers                               | NA               | NA                    | NA                      | NIA                     | NA                         | NIA                     | NVA                           | NA                     |
| Deer Run Crossing                          | 0                | Ð                     | Δ                       | <b>(</b>                | NA                         | Δ                       | Δ                             | <b>O</b>               |