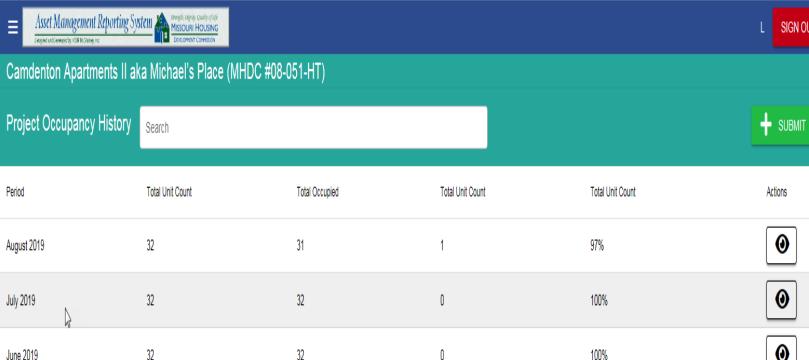

#### **Project Occupancy**

| Property Name                            | Last Submitted |
|------------------------------------------|----------------|
| Joplin Apartments II (Redwood Towers)    | August 2019    |
| Camdenton Apts aka Lauren's Place        | August 2019    |
| Joplin Senior Apts                       | August 2019    |
| Lebanon Fields Apts                      | August 2019    |
| Monett Meadows II                        | August 2019    |
| 10 10 10 10 10 10 10 10 10 10 10 10 10 1 |                |

Utility Allowance > 10/1

Rent Increase

Asset Management Reporting System Asset Management Reporting System

Joplin Apartments II (Redwood Towers) (MHDC #99-082-HT)