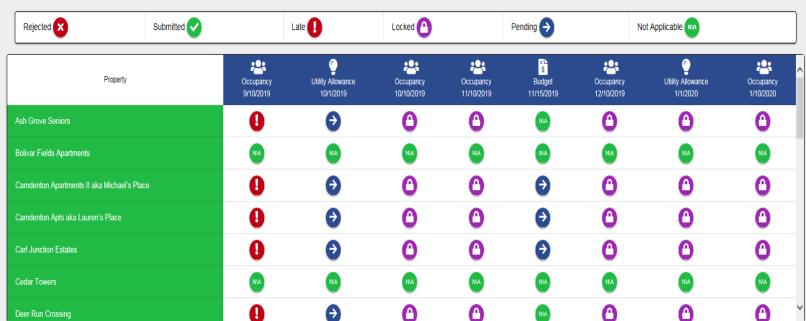

| Rejected X                                 | Submitted        | Late []               | Locked (1)              |                         | Pending ->                 | No                      | ot Applicable NA              |                        |
|--------------------------------------------|------------------|-----------------------|-------------------------|-------------------------|----------------------------|-------------------------|-------------------------------|------------------------|
| Property                                   | Occupa<br>340/20 | ncy Utility Allowance | Occupancy<br>10/10/2019 | Occupancy<br>11/10/2019 | \$<br>Budget<br>11/15/2019 | Occupancy<br>12/10/2019 | Utility Allowance<br>1/1/2020 | Occupancy<br>1/10/2020 |
| Ash Grove Seniors                          | 0                | Ð                     | 0                       | 0                       | NA                         | 0                       | 0                             | 0                      |
| Bolivar Fields Apartments                  | NA               | NA                    | NA                      | NIA                     | NA                         | NVA                     | NVA                           | NA                     |
| Camdenton Apartments II aka Michael's Plac | e <b>(</b>       | Ð                     | 0                       | 0                       | €                          | 0                       | 0                             | 0                      |
| Camdenton Apts aka Lauren's Place          | 9                | Ð                     | 0                       | 0                       | Ð                          | 0                       | 0                             | 0                      |
| Carl Junction Estates                      | 9                | Ð                     | 0                       | 0                       | Ð                          | 0                       | 0                             | 0                      |
| Cedar Towers                               | NA               | NA                    | NA                      | NIA                     | NA                         | NIA                     | NVA                           | NA                     |
| Deer Run Crossing                          | 0                | Ð                     | Δ                       | <b>(</b>                | NA                         | Δ                       | Δ                             | <b>O</b>               |

Utility Allowance 18 10/1

Use Use

| Rejected X Submitted ✓                   |      |                        | Late !                         | Locked 😷                |                         | Pending ->                 |                         | Not Applicable NVA            |                        |
|------------------------------------------|------|------------------------|--------------------------------|-------------------------|-------------------------|----------------------------|-------------------------|-------------------------------|------------------------|
| Property                                 |      | Occupancy<br>9/10/2019 | Utility Allowance<br>10/1/2019 | Occupancy<br>10/10/2019 | Occupancy<br>11/10/2019 | \$<br>Budget<br>11/15/2019 | Occupancy<br>12/10/2019 | Utility Allowance<br>1/1/2020 | Occupancy<br>1/10/2020 |
| Ash Grove Seniors                        |      | 0                      | Ð                              | 0                       | 0                       | NVA                        | 0                       | 0                             | 0                      |
| Bolivar Fields Apartments                |      | NA                     | NA                             | NA                      | NVA                     | NIA                        | NVA                     | NA                            | NIA                    |
| Camdenton Apartments II aka Michael's Pl | lace | 0                      | Ð                              | 0                       | <b>O</b>                | Ð                          | <b>(</b>                | <b>O</b>                      | 0                      |
| Camdenton Apts aka Lauren's Place        |      | 0                      | €                              | 0                       | <b>O</b>                | •                          | 0                       | <b>O</b>                      | 0                      |
| Carl Junction Estates                    |      | 0                      | €                              | 0                       | 0                       | •                          | 0                       | <b>O</b>                      | 0                      |
| Cedar Towers                             |      | NA                     | NA                             | NA                      | NVA                     | NA                         | NIA                     | NA                            | NVA                    |
| Deer Run Crossing                        |      | A                      | <b>(</b>                       | Α                       | 0                       | NA                         | Α                       | Α                             | Α                      |