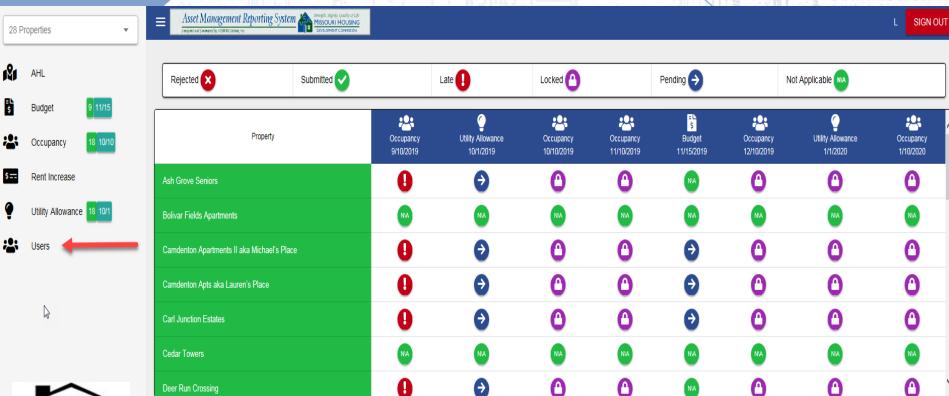

#### **AMRS 2.0 – New Features**

MH DC Missouri Housing Development Commission

Fresh Look

Housing Development Commission

- Global Portfolio Management Feature
- Management will have the ability to create additional users and assign access to specific properties
- Management Company Dashboard
  - List of properties
  - Colors signifying in/out of compliance
  - Task bar with list of due dates

#### **AMRS 2.0 – New Features**

- Direct Messaging Feature
- Ability to see Global Non Compliance
- CSV Uploads
- Direct Upload of Required Compliance Forms
- Printing of MHDC Approved letters
- Management Certification Application (Exhibit A-5)
- Housing Priority Checklist (Exhibit Z)
- New Owner's Equity Distribution Process

SIGN OUT

Asset Management Reporting System Missouri Housing Devicoring Control Corners On

SIGN OUT

SIGN OUT

Occupancy

1/10/2020

Dashboard View

Deer Run Crossing