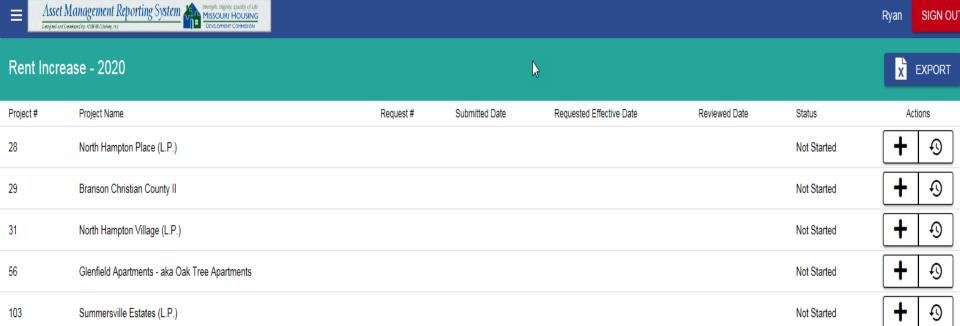

#### **Utility Allowances**

| Property Name                                  | Last Quarter Submitted |
|------------------------------------------------|------------------------|
| North Hampton Place (L.P.)                     | QTR 2 2019             |
| Branson Christian County II                    | QTR 2 2019             |
| North Hampton Village (L.P.)                   | QTR 2 2019             |
| Glenfield Apartments - aka Oak Tree Apartments | QTR 2 2019             |

#### **Utility Allowances**

| Property Name                                  | Last Quarter Submitted | Actions       |
|------------------------------------------------|------------------------|---------------|
| North Hampton Place (L.P.)                     | QTR 2 2019             | $\rightarrow$ |
| Branson Christian County II                    | QTR 2 2019             | <b>→</b>      |
| North Hampton Village (L.P.)                   | QTR 2 2019             | <b>→</b>      |
| Glenfield Apartments - aka Oak Tree Apartments | QTR 2 2019             | <b>→</b>      |
| Valley Southwest Apartments                    | QTR 2 2019             | <b>→</b>      |

### Rent Increase - Global View

Not Started

Valley Southwest Apartments

126

## Rent Increase – Property View

| Rent Increase | Last 5 Years ▼              | 7           |                |                          | +             | REQUEST INCREASE | X    | EXPORT |
|---------------|-----------------------------|-------------|----------------|--------------------------|---------------|------------------|------|--------|
| Request#      | Project Name                | Budget Year | Submitted Date | Requested Effective Date | Reviewed Date | Status           | Acti | ons    |
| 444           | Valley Southwest Apartments | 2016        | 11/15/2015     | 02/01/2016               | 11/17/2015    | Approved         | 0    | ٥      |
| 445           | Valley Southwest Apartments | 2017        | 11/17/2016     | 02/01/2017               | 01/06/2017    | Approved         | 0    | ٥      |
| 446           | Valley Southwest Apartments | 2018        | 11/15/2017     | 01/01/2018               | 12/28/2017    | Approved         | 0    | ٥      |
| 447           | Valley Southwest Apartments | 2019        | 11/09/2018     | 04/01/2019               | 09/03/2019    | Approved         | 0    | ٥      |
|               |                             |             |                |                          |               |                  |      |        |