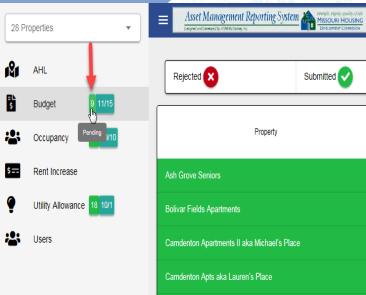

28 Properties ▼

SIGN OUT

**№** AH

Budget

9 11/15

Occupancy

18 10/10

Rent Increase

Housing Development Commission

Actions

28 Properties

AHL

<u>.</u>

Budget

9 11/15

18 10/10