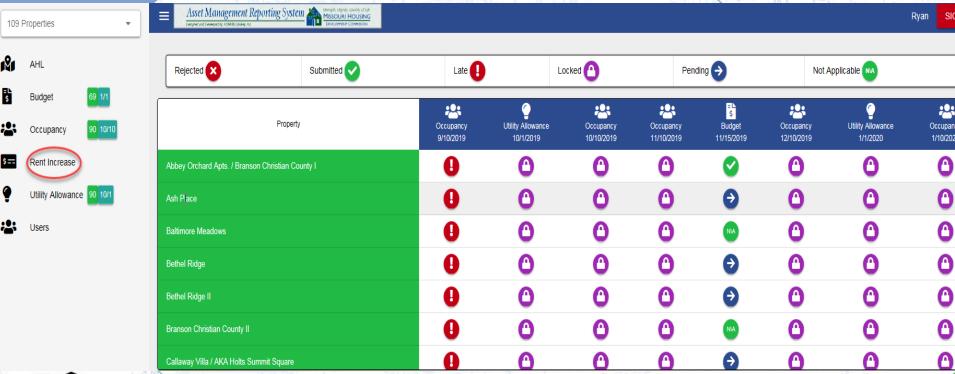

Not Applicable NA

Utility Allowance

1/1/2020

SIGN OUT

Occupancy

1/10/2020

Asset Management Reporting System MISSOURI HOUSING
Despited and Companying In MISSOURI HOUSING
Despited and Co 28 Properties Rejected X Late 🕕 Locked (1) Pending -> Submitted V 20: Property Occupancy Utility Allowance Occupancy Occupancy Budget Occupancy Occupancy 10/10/2019 11/10/2019 9/10/2019 10/1/2019 11/15/2019 12/10/2019 Rent Increase Ash Grove Seniors Utility Allowance 18 10/1 **Bolivar Fields Apartments a** Camdenton Apartments II aka Michael's Place Camdenton Apts aka Lauren's Place Carl Junction Estates **Cedar Towers** 

| Rejected X                                 | Submitted        | Late []               | Locked (1)              |                         | Pending ->                 | No                      | ot Applicable NA              |                        |
|--------------------------------------------|------------------|-----------------------|-------------------------|-------------------------|----------------------------|-------------------------|-------------------------------|------------------------|
| Property                                   | Occupa<br>340/20 | ncy Utility Allowance | Occupancy<br>10/10/2019 | Occupancy<br>11/10/2019 | \$<br>Budget<br>11/15/2019 | Occupancy<br>12/10/2019 | Utility Allowance<br>1/1/2020 | Occupancy<br>1/10/2020 |
| Ash Grove Seniors                          | 0                | Ð                     | 0                       | 0                       | NA                         | 0                       | 0                             | 0                      |
| Bolivar Fields Apartments                  | NA               | NA                    | NA                      | NIA                     | NA                         | NVA                     | NVA                           | NA                     |
| Camdenton Apartments II aka Michael's Plac | e <b>(</b>       | Ð                     | 0                       | 0                       | €                          | 0                       | 0                             | 0                      |
| Camdenton Apts aka Lauren's Place          | 9                | Ð                     | 0                       | 0                       | Ð                          | 0                       | 0                             | 0                      |
| Carl Junction Estates                      | 9                | Ð                     | 0                       | 0                       | Ð                          | 0                       | 0                             | 0                      |
| Cedar Towers                               | NA               | NA                    | NA                      | NIA                     | NA                         | NIA                     | NVA                           | NA                     |
| Deer Run Crossing                          | 0                | Ð                     | Δ                       | <b>(</b>                | NA                         | Δ                       | Δ                             | <b>O</b>               |

Utility Allowance 18 10/1

Use Use

| Rejected X Submitted ✓                   |      |                        | Late !                         | Locked 😷                |                         | Pending ->                 |                         | Not Applicable NVA            |                        |
|------------------------------------------|------|------------------------|--------------------------------|-------------------------|-------------------------|----------------------------|-------------------------|-------------------------------|------------------------|
| Property                                 |      | Occupancy<br>9/10/2019 | Utility Allowance<br>10/1/2019 | Occupancy<br>10/10/2019 | Occupancy<br>11/10/2019 | \$<br>Budget<br>11/15/2019 | Occupancy<br>12/10/2019 | Utility Allowance<br>1/1/2020 | Occupancy<br>1/10/2020 |
| Ash Grove Seniors                        |      | 0                      | Ð                              | 0                       | 0                       | NVA                        | 0                       | 0                             | 0                      |
| Bolivar Fields Apartments                |      | NA                     | NA                             | NA                      | NVA                     | NIA                        | NVA                     | NA                            | NIA                    |
| Camdenton Apartments II aka Michael's Pl | lace | 0                      | Ð                              | 0                       | <b>O</b>                | Ð                          | <b>(</b>                | <b>O</b>                      | 0                      |
| Camdenton Apts aka Lauren's Place        |      | 0                      | €                              | 0                       | <b>O</b>                | •                          | 0                       | <b>O</b>                      | 0                      |
| Carl Junction Estates                    |      | 0                      | €                              | 0                       | 0                       | •                          | 0                       | <b>O</b>                      | 0                      |
| Cedar Towers                             |      | NA                     | NA                             | NA                      | NVA                     | NA                         | NIA                     | NA                            | NVA                    |
| Deer Run Crossing                        |      | A                      | <b>(</b>                       | Α                       | 0                       | NA                         | Α                       | Α                             | Α                      |