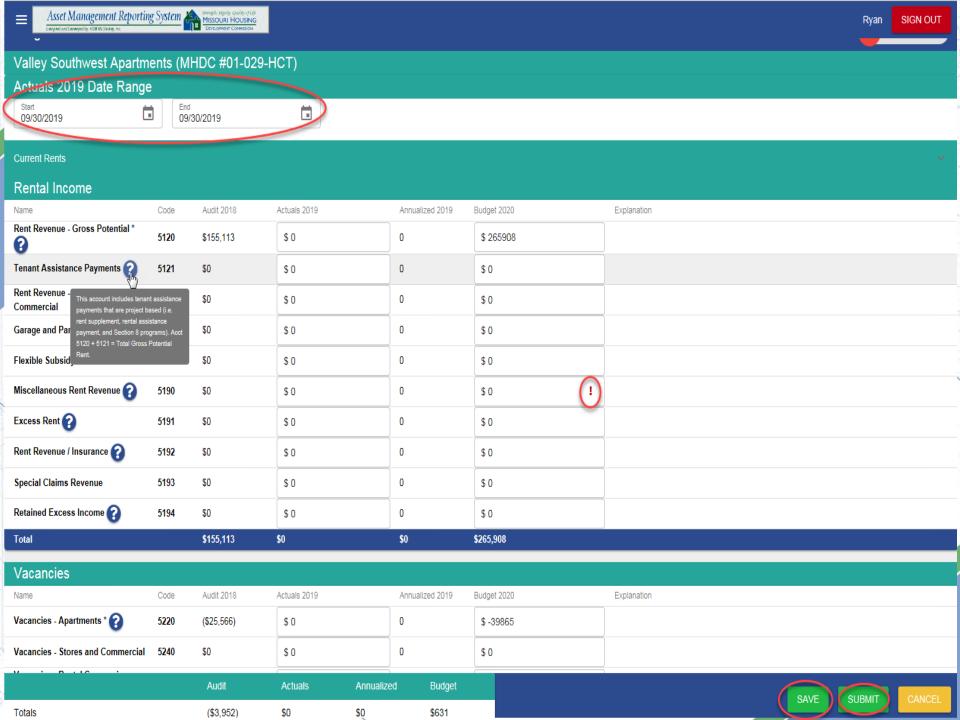

## Messaging

SIGN OUT

New Messages

Budget Year 2020

Abbey Orchard Apts. / Branson Christian County I (MHDC #RRHP-016)

Actuals 2019 Date Range

09/30/2019

09/30/2019

#### Rental Income

Code Audit 2018 Actuals 2019 Annualized 2019 Budget 2020 Explanation Rent Revenue - Gross Potential \* 5120 \$149,317 \$ 0 \$ 257376

#### Rental Income

| Total                                   |      | \$149,317  | \$0          | <b>\$</b> 0     | <b>\$</b> 257,376 |             |
|-----------------------------------------|------|------------|--------------|-----------------|-------------------|-------------|
| Retained Excess Income ?                | 5194 | \$0        | \$ 0         | 0               | \$ 0              |             |
| Special Claims Revenue                  | 5193 | \$0        | \$ 0         | 0               | \$ 0              |             |
| Rent Revenue / Insurance                | 5192 | \$0        | \$ 0         | 0               | \$ 0              |             |
| Excess Rent ?                           | 5191 | \$0        | \$ 0         | 0               | \$ 0              |             |
| Miscellaneous Rent Revenue 🕜            | 5190 | \$0        | \$ 0         | 0               | \$0               |             |
| Flexible Subsidy Income                 | 5180 | \$0        | \$ 0         | 0               | \$ 0              |             |
| Garage and Parking Spaces               | 5170 | \$0        | \$ 0         | 0               | \$ 0              |             |
| Rent Revenue - Stores and<br>Commercial | 5140 | \$0        | \$ 0         | 0               | \$ 0              |             |
| Tenant Assistance Payments ?            | 5121 | \$0        | \$ 0         | 0               | \$ 0              |             |
| Rent Revenue - Gross Potential *        | 5120 | \$149,317  | \$ 0         | 0               | \$ 257376         |             |
| Name                                    | Code | Audit 2018 | Actuals 2019 | Annualized 2019 | Budget 2020       | Explanation |
| Trontal moonie                          |      |            |              |                 |                   |             |

Vacancies

Actuals 2019 Annualized 2019 Name Code Audit 2018 Budget 2020 Explanation Vacancies - Apartments \* 5220 (\$1,644)\$0 0 \$ -3327

CE7 407

Actuals Budget

Message