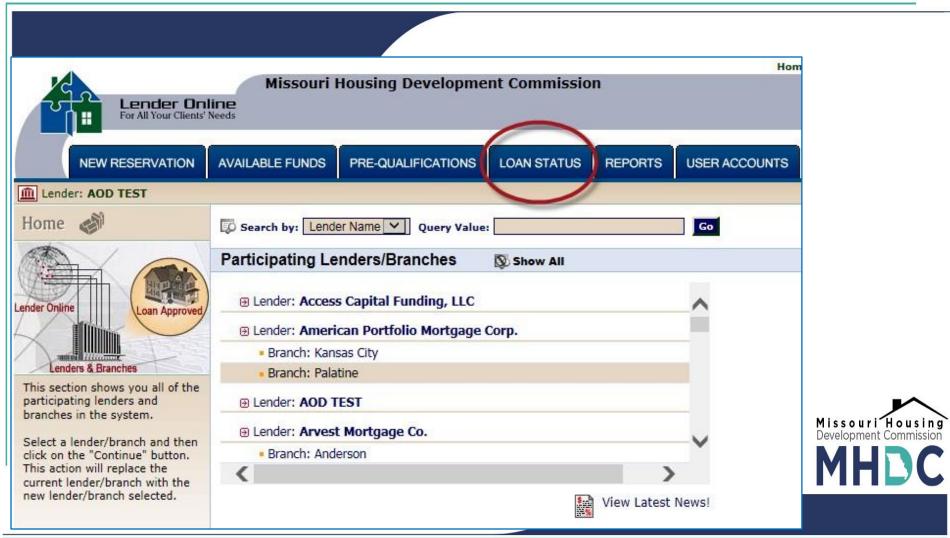

ed is not located within a 100-year flood plane.
- 13. [Complete if developer of residence is other than the Seller.] The name and address of the developer of the residence is:

This is to certify that the above Lender's Certificate complies with all applicable representations, warranties and covenants specified in the Origination, Servicing and Administration Agreement (Revised March, 1996), as amended and supplemented from time to time, by and among the Lender, the Missouri Housing Development Commission and the Trustee.

| Dated: | Lender:                    |
|--------|----------------------------|
|        | By (authorized signature): |
|        | Typed Name and Title:      |

Revised 12/28/18 Page 2 of 2



### **UPLOADING TO LENDER ONLINE**

**STEP ONE: Click on Loan Status tab** 



STEP TWO: Choose your reservation and click on the "eDocs"

| icon. | e Doc |
|-------|-------|
|       |       |





STEP THREE: Upload your pre-scanned file by clicking on "Add New"

Make sure you are on "submission package"



- Name your document and note any special comments
- Click when you are ready to upload your file



- Locate the pre-scanned package in your folders.
- Click when you are ready to upload your file.



- Save
- It will indicate if the file was successfully uploaded.





STEP FOUR: Your file is now uploaded into Lender On Line.

 Click on "Submit" when you are ready to submit your completed file to MHDC.



 You will be given a confirmation of the date and time the file was submitted to MHDC.



### DO'S AND DON'TS TO REMEMBER

## DO

- ✓ Make sure the file is