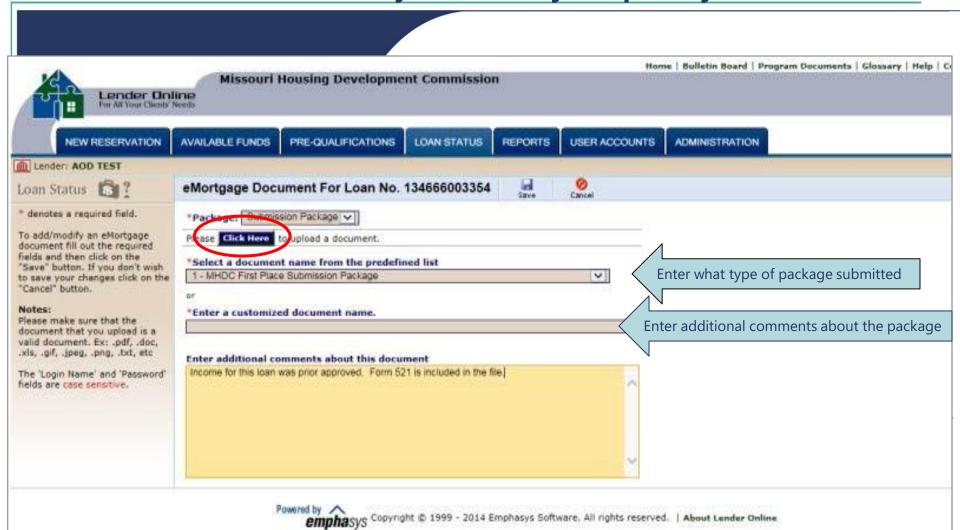

, Servicing and Administration Agreement (Revised March, 1996), as amended and supplemented from time to time, by and among the Lender, the Missouri Housing Development Commission and the Trustee.

| Dated: | Lender:                    |
|--------|----------------------------|
|        | By (authorized signature): |
|        | Typed Name and Title:      |

Revised 12/28/18 Page 2 of 2



### **UPLOADING TO LENDER ONLINE**

**STEP ONE: Click on Loan Status tab** 



STEP TWO: Choose your reservation and click on the "eDocs"

| icon. | e Doc |
|-------|-------|
|       |       |





STEP THREE: Upload your pre-scanned file by clicking on "Add New"

Make sure you are on "submission package"



- Name your document and note any special comments
- Click when you are ready to upload your file



- Locate the pre-scanned package in your folders.
- Click when you are ready to upload your file.



- Save
- It will indicate if the file was successfully uploaded.





STEP FOUR: Your file is now uploaded into Lender On Line.

 Click on "Submit" when you are ready to submit your completed file to MHDC.



 You will be given a confirmation of the date and time the file was submitted to MHDC.



### DO'S AND DON'TS TO REMEMBER

## DO

- ✓ Make sure the file is in order before scanning. Follow the file stacking worksheet #505/705/305.
- Remember to hit "submit" after uploading the file.
- ✓ Send all deficiencies together, not one at a time.

## **DON'T**

- V Upload the file one document at a time. The entire, complete package should be scanned and submitted in its entirety.
- x Email fi