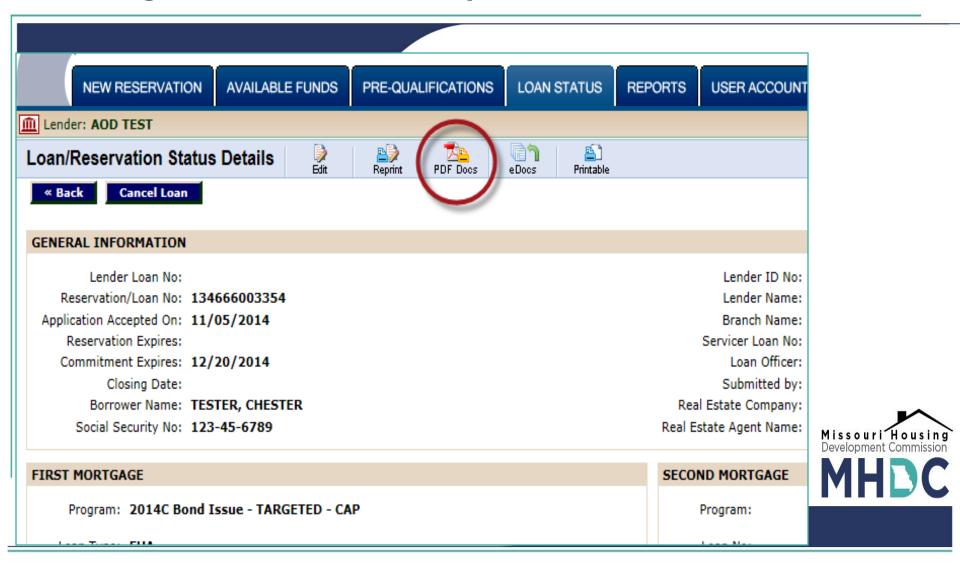

e "File Review" stage will show <u>Pending</u>.
- The conditions to clear the file will be at the bottom left of the screen.



### RECEIVING A DEFICIENCY NOTICE



## Submitting a missing document:

- Scan the missing information and save to folder.
- Upload just as you did your file package.
- Don't forget to "Submit" the uploaded document.
- DO NOT resubmit the entire file package.
- DO NOT submit deficiencies until all are ready.



### LOAN FILE APPROVAL

- Your approval will be sent via email to the contact noted on the Lender's Certificate Form #520.
- Be sure to note the person who should be receiving deficiency notices and the final approval.





### LOAN FILE APPROVAL

 You also have the option of printing off your own approval by clicking on PDF Docs at the top of the screen.



### LOAN FILE APPROVAL

Click on Form
 195 –



Commitment
Letter
(If it does
not show,
the file has
not been
approved.)

Then click on GenerateDocuments



#### THE LOAN CLOSES NOW WHAT!





#### **CLOSING DOCUMENTS**

After the loan closes the lender is to upload to MHDC and the Master Servicer a closing package with all necessary forms through EDOCS.



#### WHAT YOU NEED TO UTILIZE EDOCS

- √ You must have access to Lender Online (LOL).
- ✓ You must have a username and password.
- ✓ You must have a PDF-reader.
- ✓ You must be able to scan documents.



#### **LOAN SHIPPER TIP**

- Carefully review forms for correct execution.
- Review MHDC checklist, Form 505/705/305 Lender
   Checklist, to ensure all required docs are sent with file.
- Call MHDC with any questions before shipping.