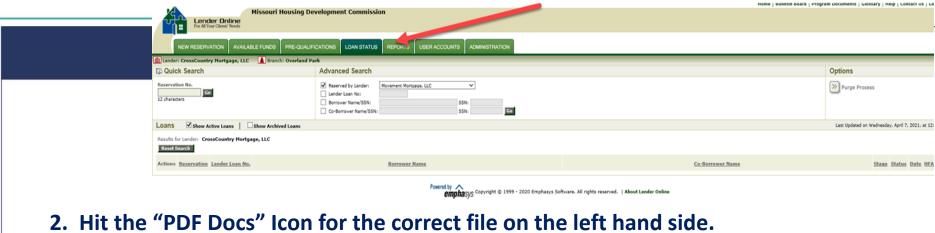

|              |
|                                                            |                                                                     |              |



## **AUTO FILLING DOCUMENTS**

- Remember, this will not complete the entire form. Only the information you entered at the reservation stage will be entered in the appropriate fields.
- You must go through the documents and fill in any blank fields that were not filled in automatically.
- This is also a good time to check to make sure all the data is accurate and make corrections where necessary.

- When having issues getting the 2<sup>nd</sup> Loan Amount to auto-populate on the 2nd Note and DOT please follow these steps.
- 1. Pull up your file in Loan Status.





3. Select the box in front of "2<sup>nd</sup> Note and DOT", then Hit the "Generate Documents" tab at the bottom.



4. Hit the PDF 2<sup>nd</sup> Note and DOT" box. Do not hit the "Print All Documents" button.

| Lender On<br>For All Your Clients'                                                                                                                                                | Missouri Housing Development Commission  Lender Online For All Your Clients' Needs |                    |             |         |               |                |  |
|-----------------------------------------------------------------------------------------------------------------------------------------------------------------------------------|-------------------------------------------------------