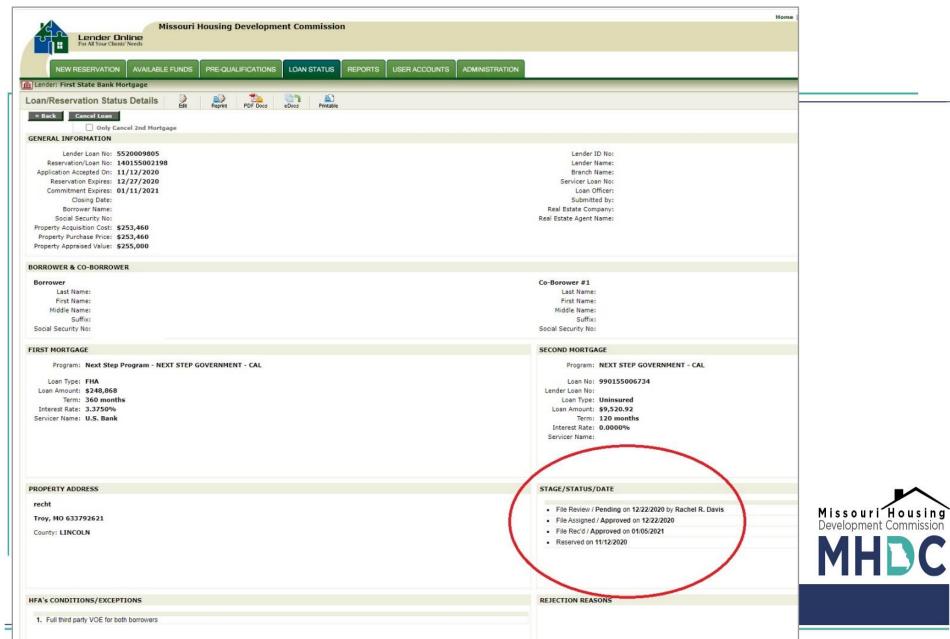

all deficiencies together, not one at a time.

## **DON'T**

- V Upload the file one document at a time. The entire, complete package should be scanned and submitted in its entirety.
- x Email files. Files must be submitted through LOL.



How do I know if it's been approved?







- Lenders are able to check the status of their files on Lender Online under the Loan Status tab.
- There are seven stages to each reservation/loan:
  - 1. Reserved You have made your reservation.
  - 2. File Rec'd MHDC has received the file.
  - 3. File Assigned The file has been checked out for review.
  - 4. File Review The file is in the process of being reviewed.
  - 5. Committed The file has been approved by MHDC.
  - 6. Purchased US Bank has purchased the loan.
  - 7. Funded MHDC has pooled the loan.





**Example:** 

This file has been received by MHDC.

**LENDER ONLINE STATUS STAGES** 



It has <u>not</u> been reviewed or approved; however, the status after each stage reflects the status for that stage. Must say <u>Committed/Approved</u> before you can expect to see an approval.

Missouri Housing Development Commission

### RECEIVING A DEFICIENCY NOTICE



- Should the file contain a deficiency, the contact listed for the file will be notified via email.
- The "File Review" stage will show <u>Pending</u>.
- The conditions to clear the file will be at the bottom left of the screen.



### RECEIVING A DEFICIENCY NOTICE



## Submitting a missing document:

- Scan the missing information and save to folder.
- Upload just as you did your file package.
- Don't forget to "Submit" the uploa