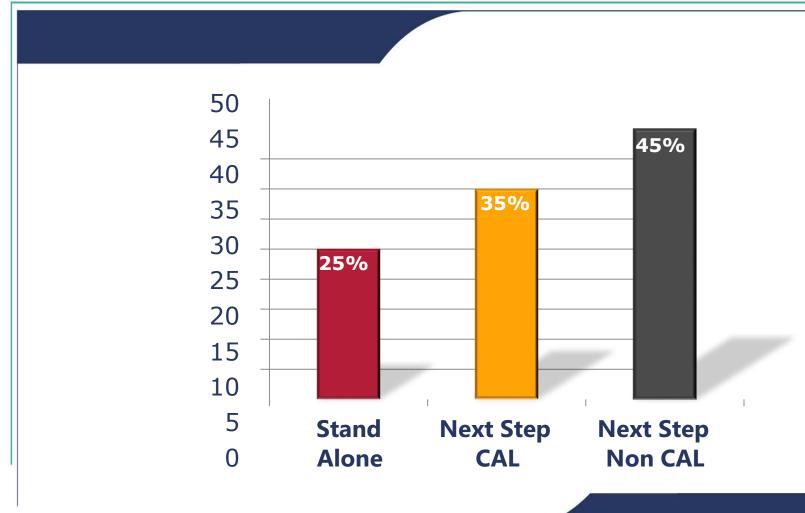

# **Mortgage Credit Certificate**

- Stand Alone
- Next Step CAL
- Next Step NON CAL