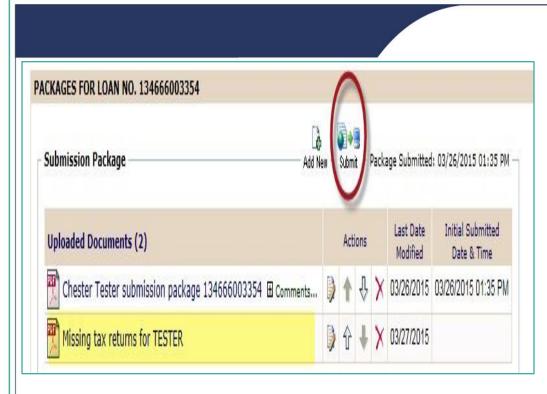

ess of being reviewed.
  - 5. Committed The file has been approved by MHDC.
  - 6. Purchased US Bank has purchased the loan.
  - 7. Funded MHDC has pooled the loan.





**Example:** 

This file has been received by MHDC.

**LENDER ONLINE STATUS STAGES** 



It has <u>not</u> been reviewed or approved; however, the status after each stage reflects the status for that stage. Must say <u>Committed/Approved</u> before you can expect to see an approval.

Missouri Housing Development Commission

### RECEIVING A DEFICIENCY NOTICE



- Should the file contain a deficiency, the contact listed for the file will be notified via email.
- The "File Review" stage will show <u>Pending</u>.
- The conditions to clear the file will be at the bottom left of the screen.



### RECEIVING A DEFICIENCY NOTICE



## Submitting a missing document:

- Scan the missing information and save to folder.
- Upload just as you did your file package.
- Don't forget to "Submit" the uploaded document.
- DO NOT resubmit the entire file package.
- DO NOT submit deficiencies until all are ready.



### LOAN FILE APPROVAL

- Your approval will be sent via email to the contact noted on the Lender's Certificate Form #520.
- Be sure to note the person who should be receiving deficiency notices and the final approval.





### LOAN FILE APPROVAL

 You also have the option of printing off your own approval by clicking on PDF Docs at the top of the screen.



### LOAN FILE APPROVAL

Click on Form
 195 –



Commitment
Letter
(If it does
not show,
the file has
not been
approved.)

Then click on GenerateDocuments



####