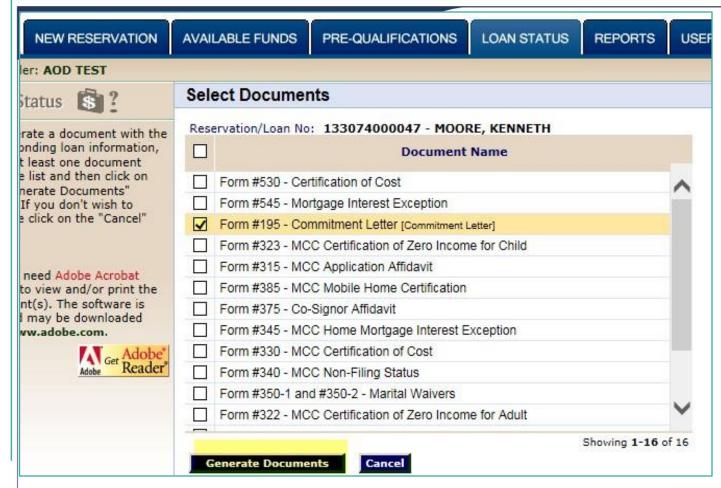

- The conditions to clear the file will be at the bottom left of the screen.



### RECEIVING A DEFICIENCY NOTICE



## Submitting a missing document:

- Scan the missing information and save to folder.
- Upload just as you did your file package.
- Don't forget to "Submit" the uploaded document.
- DO NOT resubmit the entire file package.
- DO NOT submit deficiencies until all are ready.



### LOAN FILE APPROVAL

- Your approval will be sent via email to the contact noted on the Lender's Certificate Form #520.
- Be sure to note the person who should be receiving deficiency notices and the final approval.





### LOAN FILE APPROVAL

 You also have the option of printing off your own approval by clicking on PDF Docs at the top of the screen.



### LOAN FILE APPROVAL

Click on Form
 195 –



Commitment
Letter
(If it does
not show,
the file has
not been
approved.)

Then click on GenerateDocuments



#### THE LOAN CLOSES NOW WHAT!





#### **CLOSING DOCUMENTS**

After the loan closes the lender is to upload to MHDC and the Master Servicer a closing package with all necessary forms through EDOCS.



#### WHAT YOU NEED TO UTILIZE EDOCS

- √ You must have access to Lender Online (LOL).
- ✓ You must have a username and password.
- ✓ You must have a PDF-reader.
- ✓ You must be able to scan documents.



#### **LOAN SHIPPER TIP**

- Carefully review forms for correct execution.
- Review MHDC checklist, Form 505/705/305 Lender
   Checklist, to ensure all required docs are sent with file.
- Call MHDC with any questions before shipping.
- DO NOT send a file knowing it is incomplete.
-