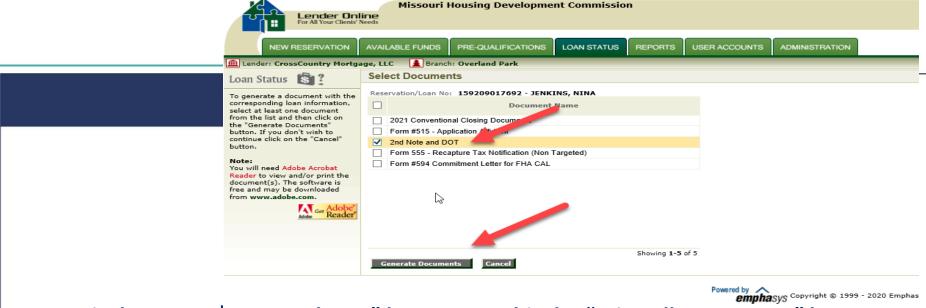

|                                                                     |              |



## **AUTO FILLING DOCUMENTS**

- Remember, this will not complete the entire form. Only the information you entered at the reservation stage will be entered in the appropriate fields.
- You must go through the documents and fill in any blank fields that were not filled in automatically.
- This is also a good time to check to make sure all the data is accurate and make corrections where necessary.

- When having issues getting the 2<sup>nd</sup> Loan Amount to auto-populate on the 2nd Note and DOT please follow these steps.
- 1. Pull up your file in Loan Status.





3. Select the box in front of "2<sup>nd</sup> Note and DOT", then Hit the "Generate Documents" tab at the bottom.



4. Hit the PDF 2<sup>nd</sup> Note and DOT" box. Do not hit the "Print All Documents" button.

| Lender On<br>For All Your Clients'                                                                                                                                                | Missouri Housing Development Commission  Lender Online For All Your Clients' Needs |                    |             |         |               |                |  |
|-----------------------------------------------------------------------------------------------------------------------------------------------------------------------------------|------------------------------------------------------------------------------------|--------------------|-------------|---------|---------------|----------------|--|
| NEW R