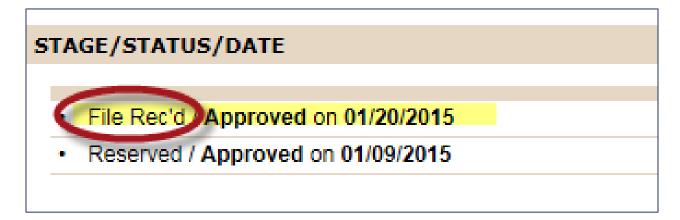

ment at a time. The entire, complete package should be scanned and submitted in its entirety.
- x Email files. Files must be submitted through LOL.



How do I know if it's been approved?







- Lenders are able to check the status of their files on Lender Online under the Loan Status tab.
- There are seven stages to each reservation/loan:
  - 1. Reserved You have made your reservation.
  - 2. File Rec'd MHDC has received the file.
  - 3. File Assigned The file has been checked out for review.
  - 4. File Review The file is in the process of being reviewed.
  - 5. Committed The file has been approved by MHDC.
  - 6. Purchased US Bank has purchased the loan.
  - 7. Funded MHDC has pooled the loan.





**Example:** 

This file has been received by MHDC.

**LENDER ONLINE STATUS STAGES** 



It has <u>not</u> been reviewed or approved; however, the status after each stage reflects the status for that stage. Must say <u>Committed/Approved</u> before you can expect to see an approval.

Missouri Housing Development Commission

### RECEIVING A DEFICIENCY NOTICE



- Should the file contain a deficiency, the contact listed for the file will be notified via email.
- The "File Review" stage will show <u>Pending</u>.
- The conditions to clear the file will be at the bottom left of the screen.



### RECEIVING A DEFICIENCY NOTICE



## Submitting a missing document:

- Scan the missing information and save to folder.
- Upload just as you did your file package.
- Don't forget to "Submit" the uploaded document.
- DO NOT resubmit the entire file package.
- DO NOT submit deficiencies unt