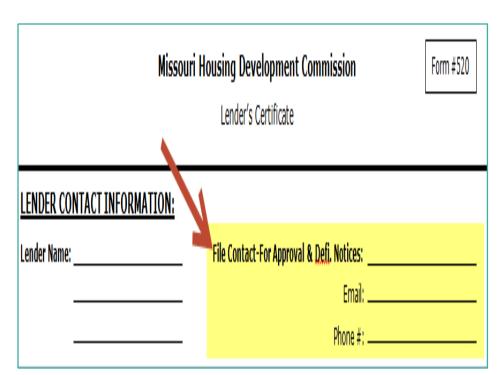

# RECEIVING A DEFICIENCY NOTICE



- Should the file contain a deficiency, the contact listed for the file will be notified via email.
- The "File Review" stage will show <u>Pending</u>.
- The conditions to clear the file will be at the bottom left of the screen.



### RECEIVING A DEFICIENCY NOTICE



## Submitting a missing document:

- Scan the missing information and save to folder.
- Upload just as you did your file package.
- Don't forget to "Submit" the uploaded document.
- DO NOT resubmit the entire file package.
- DO NOT submit deficiencies until all are ready.



### LOAN FILE APPROVAL

- Your approval will be sent via email to the contact noted on the Lender's Certificate Form #520.
- Be sure to note the person who should be receiving deficiency notices and the final approval.





### LOAN FILE APPROVAL

 You also have the option of printing off your own approval by clicking on PDF Docs at the top of the screen.



### LOAN FILE APPROVAL

Click on Form
 195 –



Commitment
Letter
(If it does
not show,
the file has
not been
approved.)

Then click on GenerateDocuments



#### THE LOAN CLOSES NOW WHAT!





#### **CLOSING DOCUMENTS**

After the loan closes the lender is to upload to MHDC and the Master Servicer a closing package with all necessary forms through EDOCS.



#### WHAT YOU NEED TO UTILIZE EDOCS

- √ You must have access to Lender Online (LOL).
- ✓ You must have a username and password.
- ✓ You must have a PDF-reader.
- ✓ You must be able to scan documents.



#### **LOAN SHIPPER TIP**

- Carefully review forms for correct execution.
- Review MHDC checkl