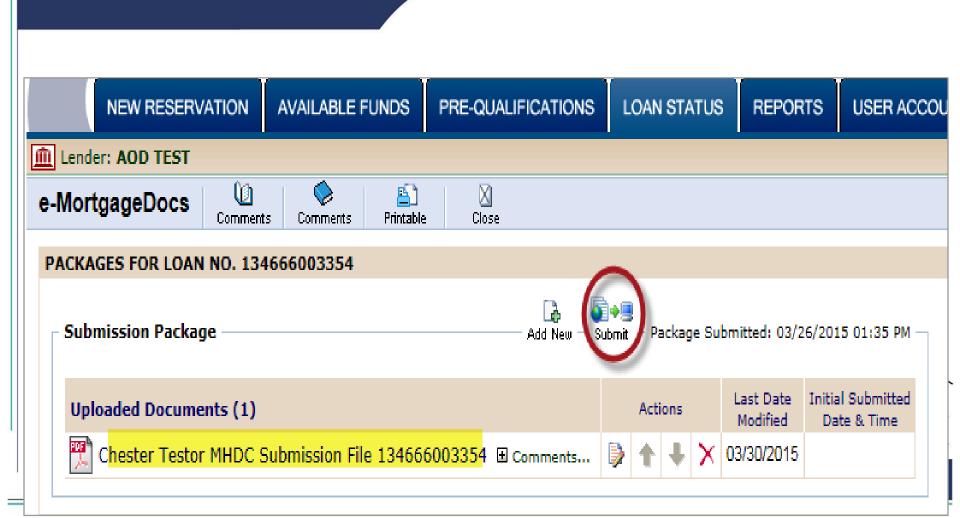

ure): |
|        | Typed Name and Title:      |

Revised 12/28/18 Page 2 of 2



### **UPLOADING TO LENDER ONLINE**

**STEP ONE: Click on Loan Status tab** 



STEP TWO: Choose your reservation and click on the "eDocs"

| icon. | e Doc |
|-------|-------|
|       |       |





STEP THREE: Upload your pre-scanned file by clicking on "Add New"

Make sure you are on "submission package"



- Name your document and note any special comments
- Click when you are ready to upload your file



- Locate the pre-scanned package in your folders.
- Click when you are ready to upload your file.



- Save
- It will indicate if the file was successfully uploaded.





STEP FOUR: Your file is now uploaded into Lender On Line.

 Click on "Submit" when you are ready to submit your completed file to MHDC.



 You will be given a confirmation of the date and time the file was submitted to MHDC.



### DO'S AND DON'TS TO REMEMBER

## DO

- ✓ Make sure the file is in order before scanning. Follow the file stacking worksheet #505/705/305.
- Remember to hit "submit" after uploading the file.
- ✓ Send all deficiencies together, not one at a time.

## **DON'T**

- V Upload the file one document at a time. The entire, complete package should be scanned and submitted in its entirety.
- x Email files. Files must be submitted through LOL.



How do I know if it's been approved?







- Lenders are able to check the status of their files on Lender Online under the Loan Status tab.
- There are seven stages to each reservation/loan:
  - 1. Reserved You have made your reservation.
  - 2. File Rec'd MHDC h