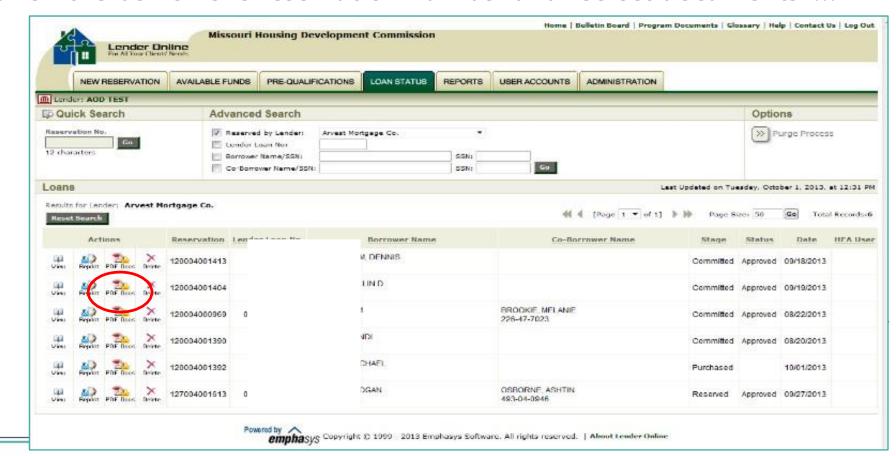

and purchased prior to reservation expiration date, it is the responsibility of the lender to request an extension for that loan. Loans not extended prior to reservation expiration may be subject to market-to-market fees.
- There will be two different extension fees:
  - > A 15 day extension at .125% of the loan amount.
  - > A 30 day extension at .25% of the loan amount.
- These fees will be netted out of your loan purchase by the master servicer. MHDC will only allow one extension before the loan closes.

# PROGRAM DOCUMENTS ON LENDER ONLINE (LOL)

- MHDC documents may be found on LOL and are fillable through Loan Status.
- Select needed documents, and LOL will populate the fields.





## **AUTO FILLING DOCUMENTS**

Click on the borrower's reservation number and "select documents"...



### **AUTO FILLING DOCUMENTS**

Choose the document you wish to be completed and then click on "Generate Documents" button.

| NEW RESERVATION                                            | AVAILABLE FUNDS PRE-QUALIFICATIONS LOAN STATUS REPORTS USER ACCOUNT | ITS ADMINIST |
|------------------------------------------------------------|---------------------------------------------------------------------|--------------|
| Lender: AOD TEST                                           |                                                                     |              |
| oan Status 💲 ?                                             | Select Documents                                                    |              |
| o generate a document with                                 | Reservation/Loan N