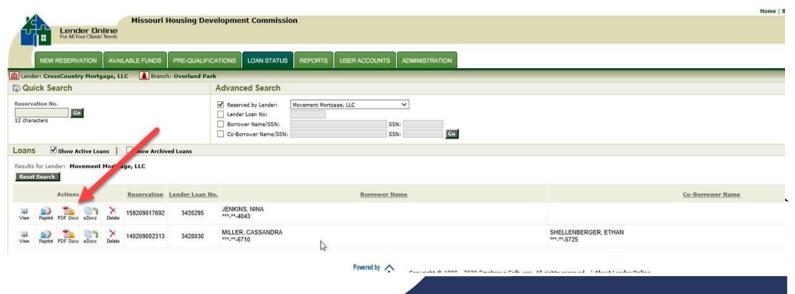

|              |
|                                                            |                                                                     |              |



## **AUTO FILLING DOCUMENTS**

- Remember, this will not complete the entire form. Only the information you entered at the reservation stage will be entered in the appropriate fields.
- You must go through the documents and fill in any blank fields that were not filled in automatically.
- This is also a good time to check to make sure all the data is accurate and make corrections where necessary.

- When having issues getting the 2<sup>nd</sup> Loan Amount to auto-populate on the 2nd Note and DOT please follow these steps.
- 1. Pull up your file in Loan Status.





3. Select the box in front of "2<sup>nd</sup> Note and DOT", then Hit the "Generate Documents" tab at the bottom.



4. Hit the PDF 2<sup>nd</sup> Note and DOT" box. Do not hit the "Print All Documents" button.

| Lender On<br>For All Your Clients'                                                                                                                                                | Missouri Housing Development Commission  Lender Online For All Your Clients' Needs |                    |             |         |               |                |  |
|-----------------------------------------------------------------------------------------------------------------------------------------------------------------------------------|---------------------------------------------------------