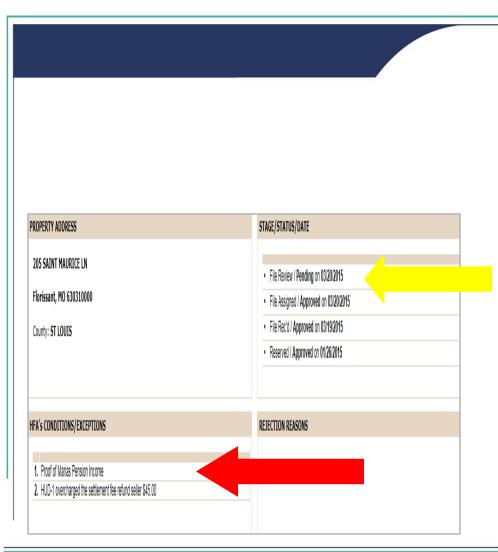

e Loan Status tab.
- There are seven stages to each reservation/loan:
  - 1. Reserved You have made your reservation.
  - 2. File Rec'd MHDC has received the file.
  - 3. File Assigned The file has been checked out for review.
  - 4. File Review The file is in the process of being reviewed.
  - 5. Committed The file has been approved by MHDC.
  - 6. Purchased US Bank has purchased the loan.
  - 7. Funded MHDC has pooled the loan.





**Example:** 

This file has been received by MHDC.

**LENDER ONLINE STATUS STAGES** 



It has <u>not</u> been reviewed or approved; however, the status after each stage reflects the status for that stage. Must say <u>Committed/Approved</u> before you can expect to see an approval.

Missouri Housing Development Commission

### RECEIVING A DEFICIENCY NOTICE



- Should the file contain a deficiency, the contact listed for the file will be notified via email.
- The "File Review" stage will show <u>Pending</u>.
- The conditions to clear the file will be at the bottom left of the screen.



### RECEIVING A DEFICIENCY NOTICE



## Submitting a missing document:

- Scan the missing information and save to folder.
- Upload just as you did your file package.
- Don't forget to "Submit" the uploaded document.
- DO NOT resubmit the entire file package.
- DO NOT submit deficiencies until all are ready.



### LOAN FILE APPROVAL

- Your approval will be sent via email to the contact noted on the Lender's Certificate Form #520.
- Be sure to note the person who should be receiving deficiency notices and the final approval.





### LOAN FILE APPROVAL

 You