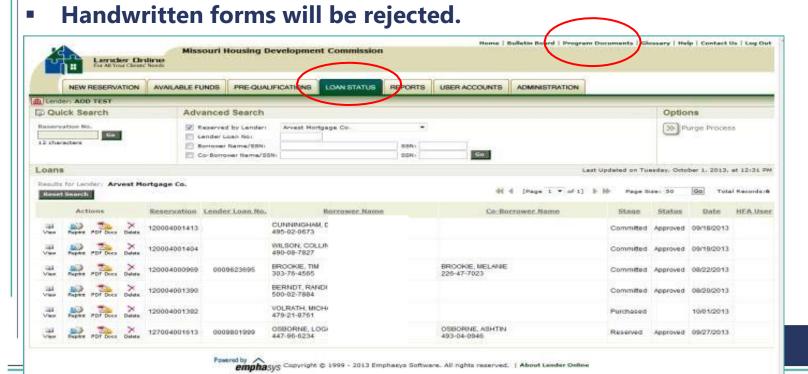

Step TBA**

### RESERVATION EXPIRATION DATES

- If the lender determines that the loan will not be closed and purchased prior to reservation expiration date, it is the responsibility of the lender to request an extension for that loan. Loans not extended prior to reservation expiration may be subject to market-to-market fees.
- There will be two different extension fees:
  - > A 15 day extension at .125% of the loan amount.
  - > A 30 day extension at .25% of the loan amount.
- These fees will be netted out of your loan purchase by the master servicer. MHDC will only allow one extension before the loan closes.

# PROGRAM DOCUMENTS ON LENDER ONLINE (LOL)

- MHDC documents may be found on LOL and are fillable through Loan Status.
- Select needed documents, and LOL will populate the fields.





## **AUTO FILLING DOCUMENTS**

Click on the borrower's reservation number and "select documents"...



### **AUTO FILLING DOCUMENTS**

Choose the document you wish to be completed and then click on "Generate Documents" button.

| NEW RESERVATION                                            | AVAILABLE FUNDS PRE-QUALIFICATIONS LOAN STATUS REPORTS USER ACCOUNT | ITS ADMINIST |
|------------------------------------------------------------|---------------------------------------------------------------------|--------------|
| Lender: AOD TEST                                           |                                                                     |              |
| oan Status 💲 ?                                             | Select Documents