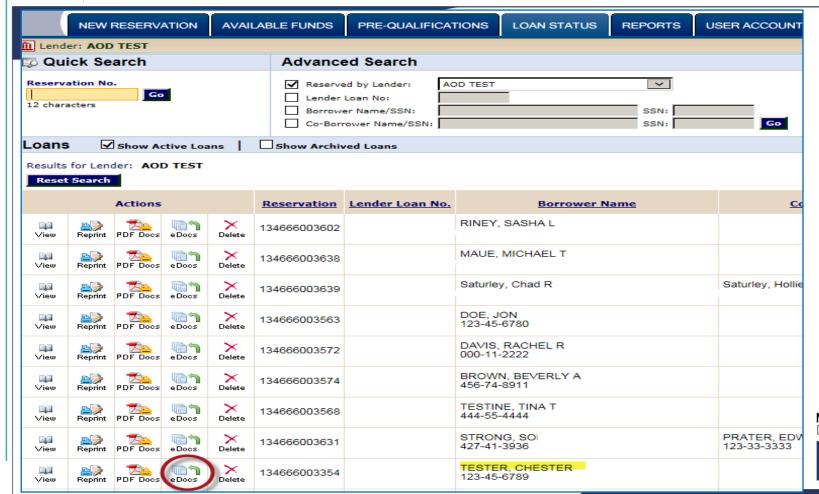

The name and address of the developer of the residence is:

This is to certify that the above Lender's Certificate complies with all applicable representations, warranties and covenants specified in the Origination, Servicing and Administration Agreement (Revised March, 1996), as amended and supplemented from time to time, by and among the Lender, the Missouri Housing Development Commission and the Trustee.

| Dated: | Lender:                    |
|--------|----------------------------|
|        | By (authorized signature): |
|        | Typed Name and Title:      |

Revised 12/28/18 Page 2 of 2



### **UPLOADING TO LENDER ONLINE**

**STEP ONE: Click on Loan Status tab** 



STEP TWO: Choose your reservation and click on the "eDocs"

| icon. | e Doc |
|-------|-------|
|       |       |





STEP THREE: Upload your pre-scanned file by clicking on "Add New"

Make sure you are on "submission package"



- Name your document and note any special comments
- Click when you are ready to upload your file



- Locate the pre-scanned package in your folders.
- Click when you are ready to upload your file.



- Save
- It will indicate if the file was successfully uploaded.





STEP FOUR: Your file is now uploaded into Lender On Line.

 Click on "Submit" when you are ready to submit your completed file to MHDC.



 You will be given a confirmation of the date and time the file was submitted to MHDC.



### DO'S AND DON'TS TO REMEMBER

## DO

- ✓ Make sure the file is in order before scanning. Follow the file stacking worksheet #505/705/305.
- Remember to hit "submit" after uploading