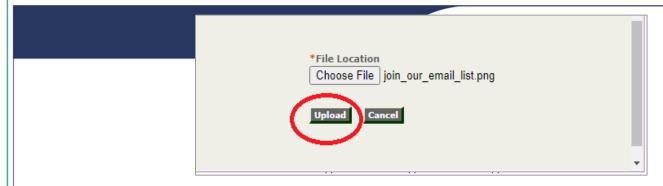

to time, by and among the Lender, the Missouri Housing Development Commission and the Trustee.

| Dated: | Lender:                    |
|--------|----------------------------|
|        | By (authorized signature): |
|        | Typed Name and Title:      |

Revised 12/28/18 Page 2 of 2



### **UPLOADING TO LENDER ONLINE**

**STEP ONE: Click on Loan Status tab** 



STEP TWO: Choose your reservation and click on the "eDocs"

| icon. | e Doc |
|-------|-------|
|       |       |





STEP THREE: Upload your pre-scanned file by clicking on "Add New"

Make sure you are on "submission package"



- Name your document and note any special comments
- Click when you are ready to upload your file



- Locate the pre-scanned package in your folders.
- Click when you are ready to upload your file.



- Save
- It will indicate if the file was successfully uploaded.





STEP FOUR: Your file is now uploaded into Lender On Line.

 Click on "Submit" when you are ready to submit your completed file to MHDC.



 You will be given a confirmation of the date and time the file was submitted to MHDC.



### DO'S AND DON'TS TO REMEMBER

## DO

- ✓ Make sure the file is in order before scanning. Follow the file stacking worksheet #505/705/305.
- Remember to hit "submit" after uploading the file.
- ✓ Send all deficiencies together, not one at a time.

## **DON'T**

- V Upload the file one document at a time. The entire, complete package should be scanned and submitted in its entirety.
- x Email files. Files must be submitted through LOL.



How do I know if it's been approved?







- Lenders ar