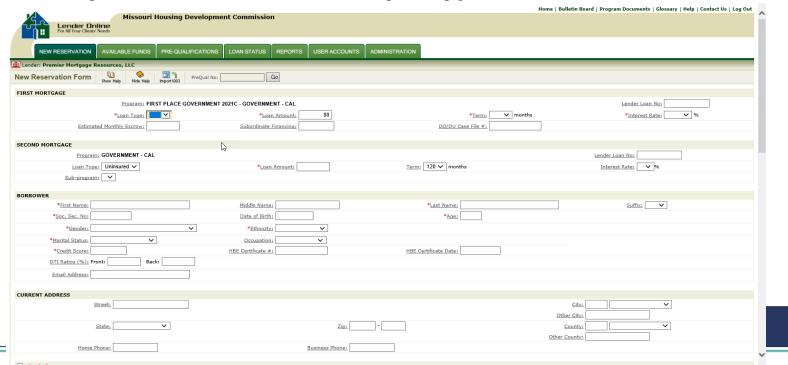

ew Reservation
  - Availability of Funds
  - Pre-Qualifications
  - Loan Status
  - Reports
- Level of access approved by your administrator will dictate which tabs you may access.



## STEP 2: TO ENTER NEW RESERVATION, CLICK ON "NEW RESERVATION" TAB



## **STEP 3: Selecting**

- Each bond issue is structured as a separate series; the most current issue will usually be only issue open to new reservations.
- Make certain to select correct program when reserving a loan.



## **STEP 4: Reservation Screen**

- Reservation Screen: enter all loan information; the fields with red asterisks \* next to them are required fields. You must also fill in the MSA information.
- For your convenience, all cities and counties have been programmed into the system and will auto-fill as you type the name.





When all information is entered, click the "Submit" button at the bottom of the screen

| PROPERTY ADDRESS                               |                                          |                                                         |               |                                            |
|------------------------------------------------|------------------------------------------|---------------------------------------------------------|---------------|--------------------------------------------|
| *House No.:                                    | *Street:                                 | Unit No.:                                               |               |                                            |
| *City:                                         | ▼ * <u>Zip:</u>