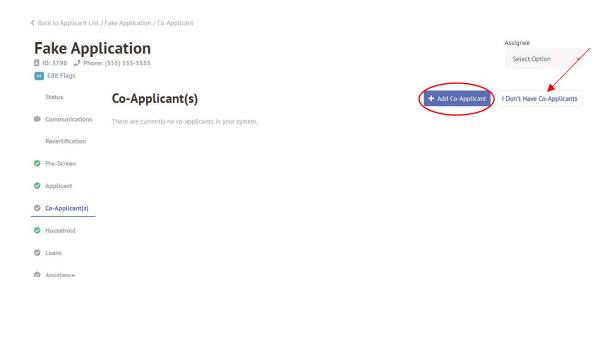

7. Now you'll move onto the Co-Applicant(s) section. If there is a co-applicant on the paper application, selected "Add Co-Applicant". If there is not a co-applicant, select "I Don't Have Co-Applicants".

8. If you selected "Add Co-Applicant" enter their information from the paper application here. Then select the "Save" button at the bottom of the screen.

| SAFHR<br>Fer Homeowners | Processor Portal |                           |                                                   |             |                                       |             | 📽 Applicants | 🏖 Account |
|-------------------------|------------------|---------------------------|---------------------------------------------------|-------------|---------------------------------------|-------------|--------------|-----------|
|                         |                  | Status                    | Co-Applicant(s)                                   |             |                                       |             |              |           |
|                         |                  | Disconting Communications | Does this Co-Applicant live in the property? $st$ |             |                                       |             |              |           |
|                         |                  | Recertification           | ● Yes ○ No                                        |             |                                       |             |              |           |
|                         |                  | Pre-Screen                | First Name *                                      | Middle Name |                                       | Last Name * |              |           |
|                         |                  | Applicant                 |                                                   |             |                                       |             |              |           |
|                         |                  | Co-Applicant(s)           | Primary Phone Number *                            |             | Secondary Phone Number (555) 555-5555 |             |              |           |
|                         |                  | Household                 |                                                   |             |                                       |             |              |           |
|                         |                  | Loans                     | Email Address \star                               |             |                                       |             |              |           |
|                         |                  | Assistance                | Date of Birth *                                   |             |                                       |             |              |           |
|                         |                  | Financials                | mm/dd/yyyy                                        |             |                                       |             |              |           |
|                         |                  | Hardship                  | Gender *                                          |             |                                       |             |              |           |
|                         |                  | Ø Documents               | Select Gender                                     |             |                                       |             | ~            |           |
|                         |                  |                           |                                                   |             |                                       |             |              |           |