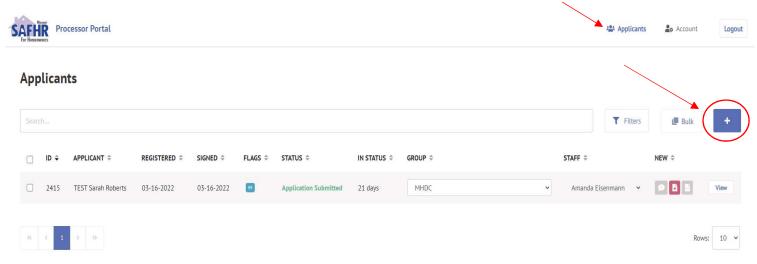

1. Once you have logged into the online portal, select "Applicants" located in the upper-right corner of the screen. Then select the "+" option to the right of the Search bar.

2. After you've selected the "+", a window will appear to begin your Manual Application. Enter the First and Last Name of the applicant, along with their Email Address (if applicable), and how they heard about the SAFHR for Homeowners program. Click "Start Application" at the bottom of the window. **Note: Agencies should not use their own emails. Once an email is used, it cannot be used again.** 