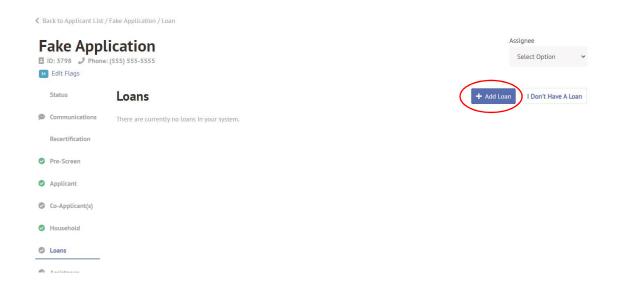

11. Once you have completed the "Household" section, you will move onto "Loans". Select the "Add Loan" button in the top right-hand corner of the applcation.

12. Enter the loan information from the paper application. When this is complete, select "Save" at the bottom of the screen. Repeat this step if there are additional loans on the subject property.

|   | Status          | Loans                       |
|---|-----------------|-----------------------------|
| ø | Communications  | Lender *                    |
|   | Recertification | Select ~                    |
| 0 | Pre-Screen      | Mortgage Type *             |
| 0 | Applicant       | Select ~                    |
| 0 | Co-Applicant(s) | Original Mortgage Balance * |
| 0 | Household       | \$                          |
| 0 | Loans           | Purchase Date *             |
| 0 | Assistance      | mm/dd/yyyy                  |
| 0 | Financials      |                             |
| 0 | Hardship        | Current Mortgage Balance *  |
| 0 | Documents       | S                           |
| 0 | Signatures      |                             |